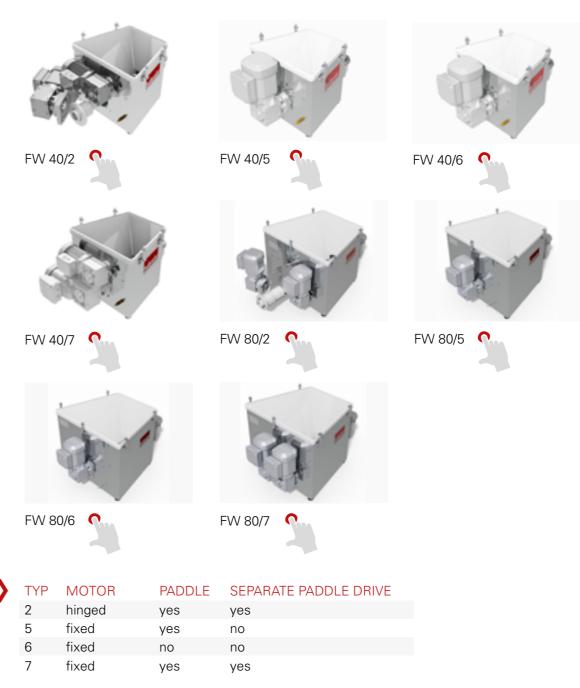

- Vibrating tray feeders
- Discharge aids

FLEXWALL®CLASSIC

FW 20/0

FW 120/0 MS

FW 120/1 MS

FW 120/2 MS 

FW 155/0 MS

FW 155/2 MS C