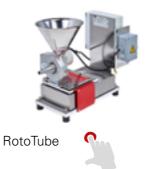

CORIOLIS MASS FLOW FEEDERS (CDW)

CDW250

CDW150 🤇

FlexWall®Plus FlexWall®Classic Single-screw feeders (DSR/DS) Twin-screw feeders (DDSR) Vibrating tray feeders Weight-belt feeders RotoTube MiniTwin Discharge aids