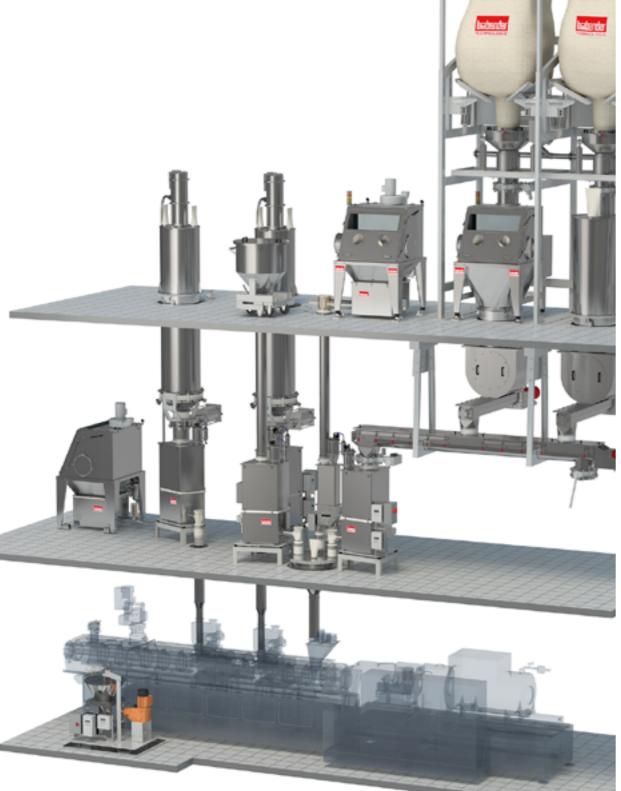

#### EQUIPMENT OVERVIEW

We provide a wide-range of gravimetric and volumetric feeders.

#### > FlexWall®Plus

- > FlexWall®Classic
- > Single-screw feeders (DSR/DS)
- > Twin-screw feeders (DDSR)
- > Vibrating tray feeders
- > Weight-belt feeders
- > Coriolis mass flow feeders (CDW)
- > RotoTube
- ) MiniTwin
- > Discharge aids