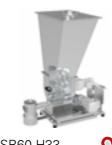

C

DDSR20 AC

DDSR20 DC-Smart 🤷

DDSR40B

DDSR60 H33

DDSR60 MS

FlexWall®Plus FlexWall®Classic Single-screw feeders (DSR/DS) Vibrating tray feeders Weight-belt feeders Coriolis mass flow feeders (CDW) RotoTube MiniTwin Discharge aids