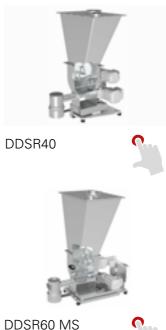

C

DDSR20 AC

DDSR20 DC-Smart 🤷

DDSR40B

DDSR60 H33

DDSR60 MS

FlexWall®Plus FlexWall®Classic Single-screw feeders (DSR/DS) Vibrating tray feeders Weight-belt feeders Coriolis mass flow feeders (CDW) RotoTube MiniTwin Discharge aids