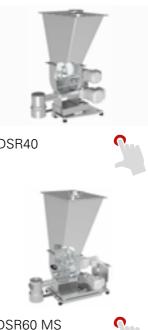

C

DDSR20 AC

DDSR20 DC-Smart 🤷

DDSR40B

DDSR60 H33

DDSR60 MS

FlexWall®Plus FlexWall®Classic Single-screw feeders (DSR/DS) Vibrating tray feeders Weight-belt feeders Coriolis mass flow feeders (CDW) RotoTube MiniTwin Discharge aids