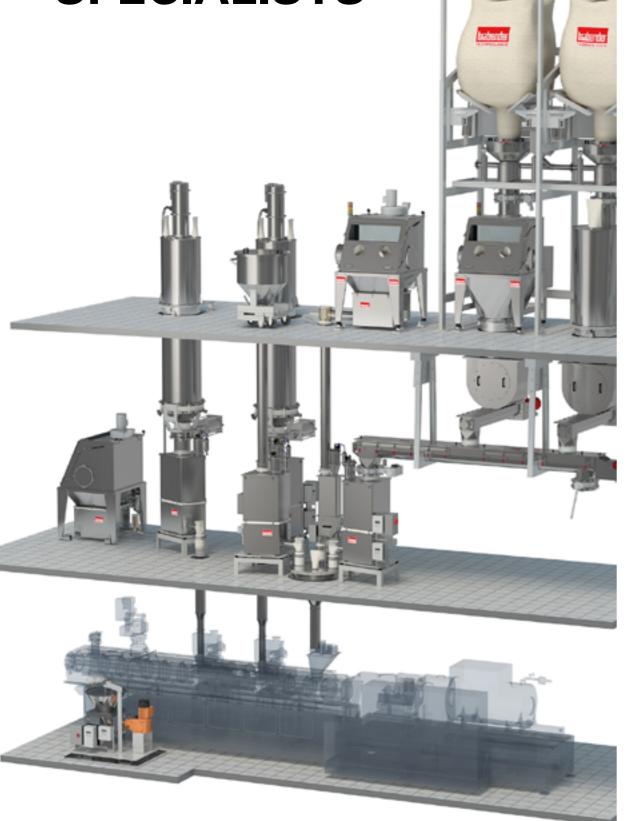

#### EQUIPMENT OVERVIEW

We provide a wide-range of gravimetric and volumetric feeders.

#### > FlexWall®Plus

- > FlexWall®Classic
- > Single-screw feeders (DSR/DS)
- > Twin-screw feeders (DDSR)
- > Vibrating tray feeders
- > Weight-belt feeders
- > Coriolis mass flow feeders (CDW)
- > RotoTube
- ) MiniTwin
- > Discharge aids