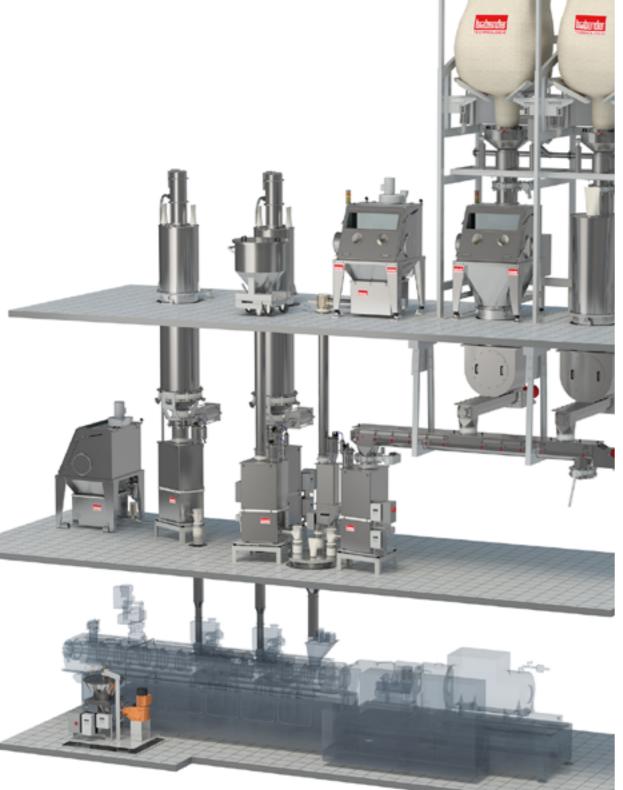

#### EQUIPMENT OVERVIEW

We provide a wide-range of gravimetric and volumetric feeders.

#### > FlexWall®Plus

- > FlexWall®Classic
- > Single-screw feeders (DSR/DS)
- > Twin-screw feeders (DDSR)
- > Vibrating tray feeders
- > Weight-belt feeders
- > Coriolis mass flow feeders (CDW)
- > RotoTube
- ) MiniTwin
- > Discharge aids