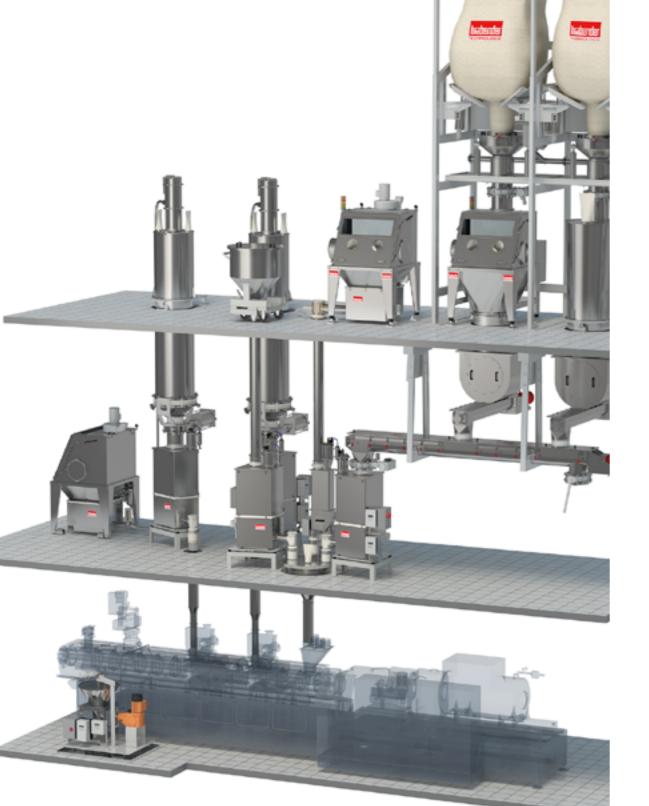

#### EQUIPMENT OVERVIEW

We provide a wide-range of gravimetric and volumetric feeders.

#### > FlexWall®Plus

- > FlexWall®Classic
- > Single-screw feeders (DSR/DS)
- > Twin-screw feeders (DDSR)
- > Vibrating tray feeders
- > Weight-belt feeders
- > Coriolis mass flow feeders (CDW)
- > RotoTube
- ) MiniTwin
- > Discharge aids