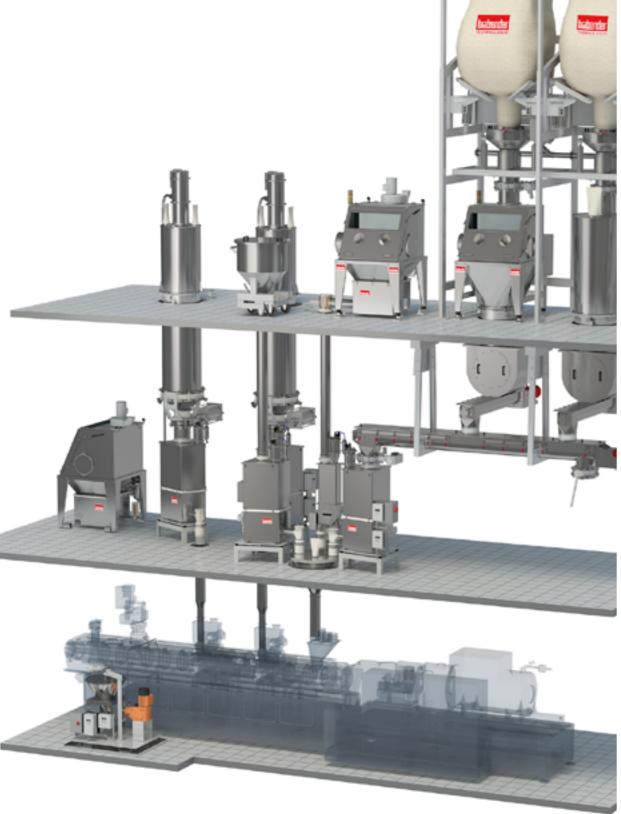

#### EQUIPMENT OVERVIEW

We provide a wide-range of gravimetric and volumetric feeders.

#### > FlexWall®Plus

- > FlexWall®Classic
- > Single-screw feeders (DSR/DS)
- > Twin-screw feeders (DDSR)
- > Vibrating tray feeders
- > Weight-belt feeders
- > Coriolis mass flow feeders (CDW)
- > RotoTube
- ) MiniTwin
- > Discharge aids