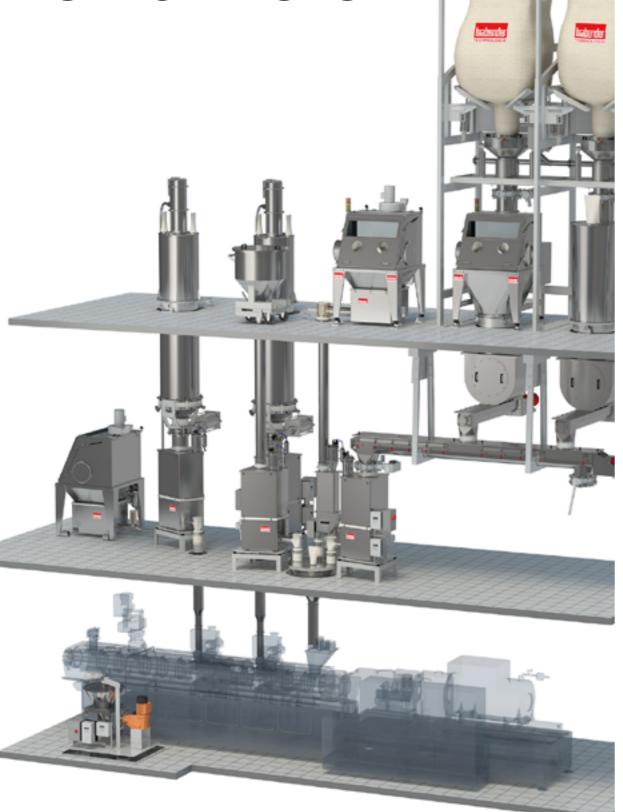

#### EQUIPMENT OVERVIEW

We provide a wide-range of gravimetric and volumetric feeders.

#### > FlexWall®Plus

- > FlexWall®Classic
- > Single-screw feeders (DSR/DS)
- > Twin-screw feeders (DDSR)
- > Vibrating tray feeders
- > Weight-belt feeders
- > Coriolis mass flow feeders (CDW)
- > RotoTube
- ) MiniTwin
- > Discharge aids