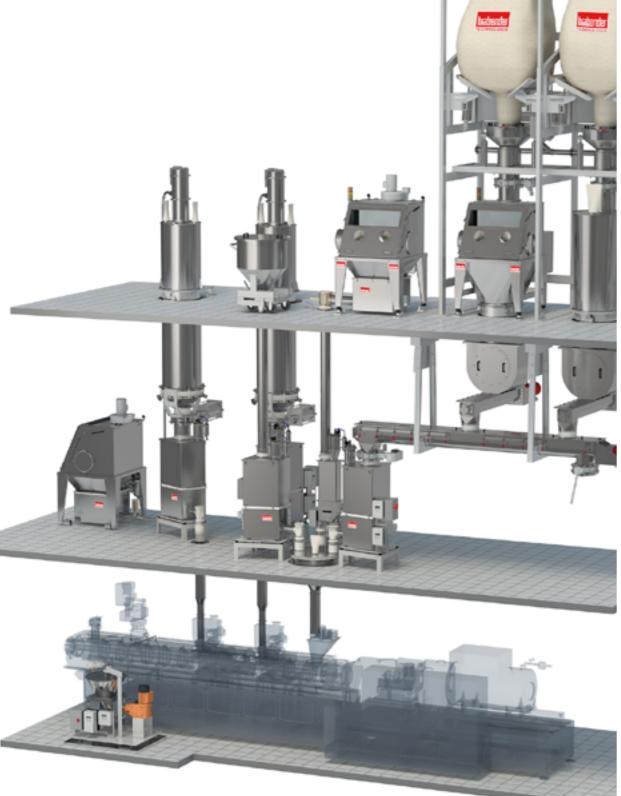

#### EQUIPMENT OVERVIEW

We provide a wide-range of gravimetric and volumetric feeders.

#### > FlexWall®Plus

- > FlexWall®Classic
- > Single-screw feeders (DSR/DS)
- > Twin-screw feeders (DDSR)
- > Vibrating tray feeders
- > Weight-belt feeders
- > Coriolis mass flow feeders (CDW)
- > RotoTube
- ) MiniTwin
- > Discharge aids