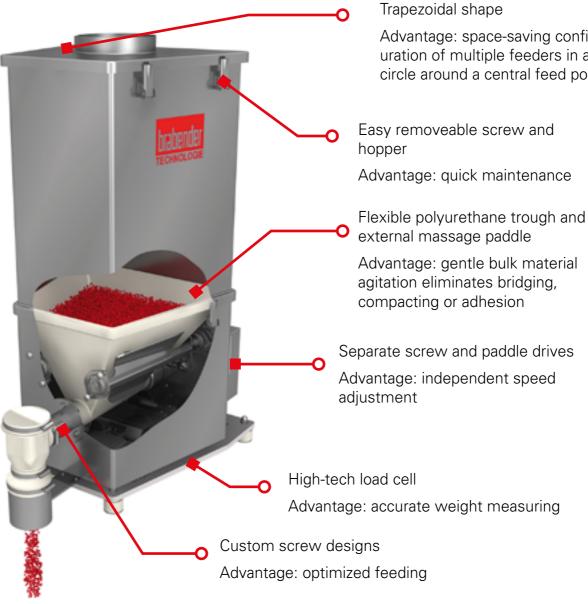

#### MAXIMUM FLEXIBILITY - THE UNIVERSAL **FLEXWALL®PLUS**

Constant product evolutions and demanding standards in the plastics industry require accurate and flexible state-of-the-art technology.

The Brabender Technologie FlexWall®Plus universal feeder is ideal for freely to poorly flowing bulk materials and fibers.

#### Recycle

The FlexWall®Plus feeder can also be used for metering recycled materials. Our FiberXpert fiber feeder is designed to feed a wide range of challenging ingredients including heterogeneous long-fiber materials.

Advantage: space-saving configuration of multiple feeders in a circle around a central feed point

Feeding plastics

Application versatility

Precision in every component

Equipment portfolio: the plastics specialists