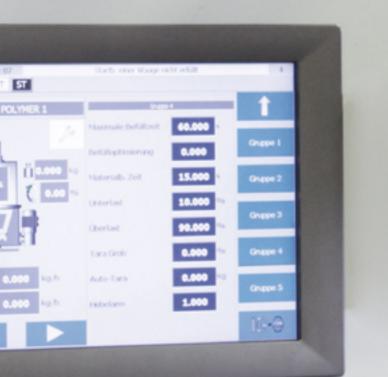

#### ONE OPERATOR INTERFACE AVAILABLE FOR UP TO 16 FEEDERS

Whether you require a single or multiple feeder control system, we can provide tailored solutions including feeder mounted controls and remote control panels. Our smart control systems can communicate with most host / PLC systems and can supervise up to 16 feeders on a single production line.

#### CONTROLS

Our state-of-the-art control systems feature intelligent software and flexible interfaces which are both essential for precise feeding solutions.

#### **OPERATOR INTERFACES**

Our user friendly touch screen interfaces feature intuitive menu structures that focus on essential parameters.