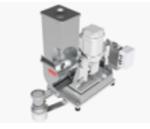

Precision in every component

Equipment portfolio: the plastics specialists

Practical solutions

Smart controls

Worldwide service

**Client Plus delivers** benefits

SINGLE-SCREW FEEDERS (DSR/DS)

DSR28 AC

DSR28 DC-Smart

DSR67 DC-Smart C

DSR67B

DS60 C

DS80

FlexWall®Plus FlexWall®Classic Twin-screw feeders (DDSR) Vibrating tray feeders Weight-belt feeders Coriolis mass flow feeders (CDW) RotoTube MiniTwin Discharge aids