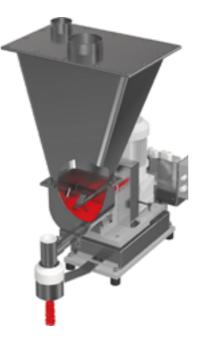

## **Precision in every COMPONENT**

We offer a variety of feeding options to complement our product line that enhances your feeder performance. These include JetFilters for dust extraction featuring polyester fleece filter cartridges and large FDA- and GMP-compliant surfaces ensure that vented air is filtered, or slide gate valves with double-acting pneumatic cylinders for refill of loss-in-weight feeders or stopping material flow and pneumatic conveying systems.

Accessories and options include:

Cart mounting

Quick releases

JetFilters

Filter bags

Bag dump station

Feeding plastics

Application versatility