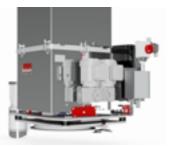

#### MAXIMUM FLEXIBILITY - THE UNIVERSAL **FLEXWALL®PLUS**

Constant product evolutions and demanding standards in the plastics industry require accurate and flexible state-of-the-art technology.

The Brabender Technologie FlexWall®Plus universal feeder is ideal for freely to poorly flowing bulk materials and fibers.

#### Recycle

The FlexWall®Plus feeder can also be used for metering recycled materials. Our FiberXpert fiber feeder is designed to feed a wide range of challenging ingredients including heterogeneous long-fiber materials.