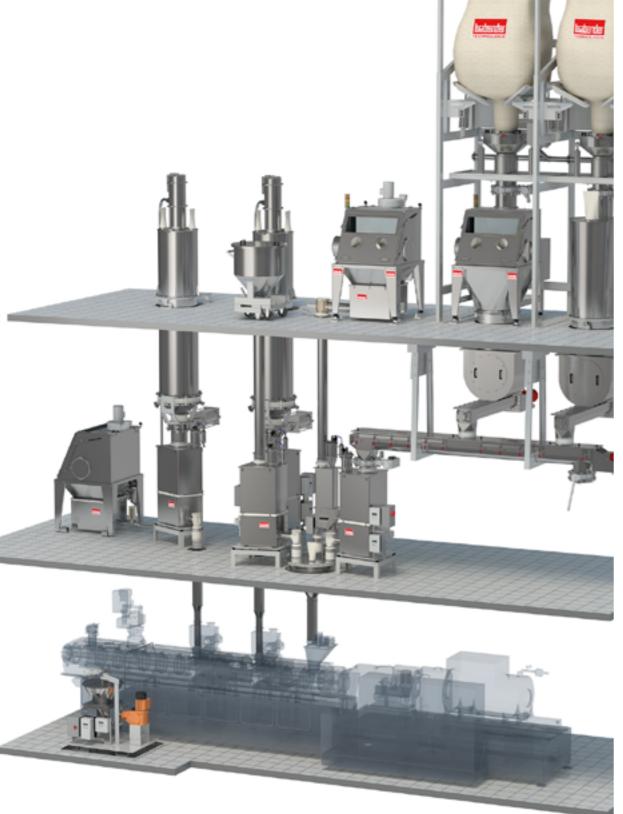

#### EQUIPMENT OVERVIEW

We provide a wide-range of gravimetric and volumetric feeders.

#### > FlexWall®Plus

- > FlexWall®Classic
- > Single-screw feeders (DSR/DS)
- > Twin-screw feeders (DDSR)
- > Vibrating tray feeders
- > Weight-belt feeders
- > Coriolis mass flow feeders (CDW)
- > RotoTube
- ) MiniTwin
- > Discharge aids