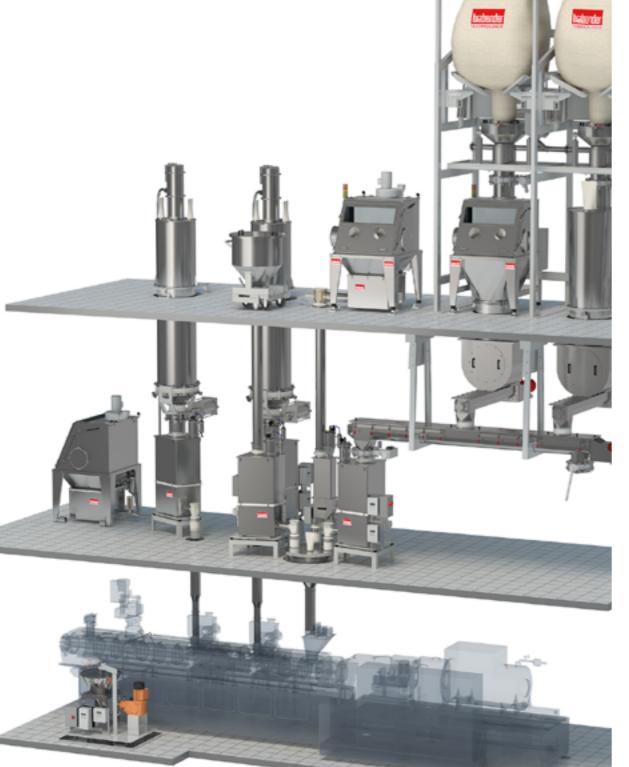

#### OPTIMIZING FEEDER SELECTION

Testing your bulk ingredient and its feeding accuracy in realistic conditions can be done in the Technical Center at Brabender Technologie's headquarters in Duisburg (Germany).

A total of four modular feeding stations for flexible test setups are available in a space totaling 260 square meters:

- featuring multiple refill systems
- various feeders
- wide range of different hopper sizes
- components

Additional Technical Centers: in Toronto (Canada) and Beijing (PR China)

We welcome your feeding test requests in our Technical Centers.

You can obtain further information from our Technical Center page. 👧