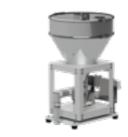

C

DDSR20 AC

DDSR20 DC-Smart 🤷

DDSR40B

DDSR60 H33

DDSR60 MS

FlexWall®Plus FlexWall®Classic Single-screw feeders (DSR/DS) Vibrating tray feeders Weight-belt feeders Coriolis mass flow feeders (CDW) RotoTube MiniTwin Discharge aids