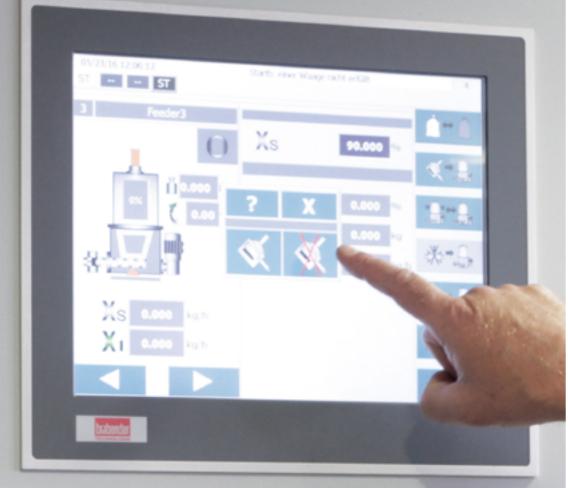

#### ONE OPERATOR INTERFACE AVAILABLE FOR UP TO 16 FEEDERS

Whether you require a single or multiple feeder control system, we can provide tailored solutions including feeder mounted controls and remote control panels. Our smart control systems can communicate with most host / PLC systems and can supervise up to 16 feeders on a single production line.

#### CONTROLS

Our state-of-the-art control systems feature intelligent software and flexible interfaces which are both essential for precise feeding solutions.

#### **OPERATOR INTERFACES**

Our user friendly touch screen interfaces feature intuitive menu structures that focus on essential parameters.