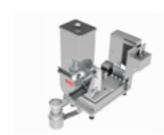

CORIOLIS MASS FLOW FEEDERS (CDW)

CDW250

CDW150 🤇

FlexWall®Plus FlexWall®Classic Single-screw feeders (DSR/DS) Twin-screw feeders (DDSR) Vibrating tray feeders Weight-belt feeders RotoTube MiniTwin Discharge aids

CDW350

Application versatility

Precision in every component

Equipment portfolio: the plastics specialists

Practical solutions

Smart controls

Worldwide service

**Client Plus delivers** benefits