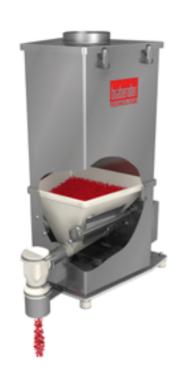

#### MAXIMUM FLEXIBILITY - THE UNIVERSAL **FLEXWALL®PLUS**

Constant product evolutions and demanding standards in the plastics industry require accurate and flexible state-of-the-art technology.

The Brabender Technologie FlexWall®Plus universal feeder is ideal for freely to poorly flowing bulk materials and fibers.

#### Recycle

The FlexWall®Plus feeder can also be used for metering recycled materials. Our FiberXpert fiber feeder is designed to feed a wide range of challenging ingredients including heterogeneous long-fiber materials.